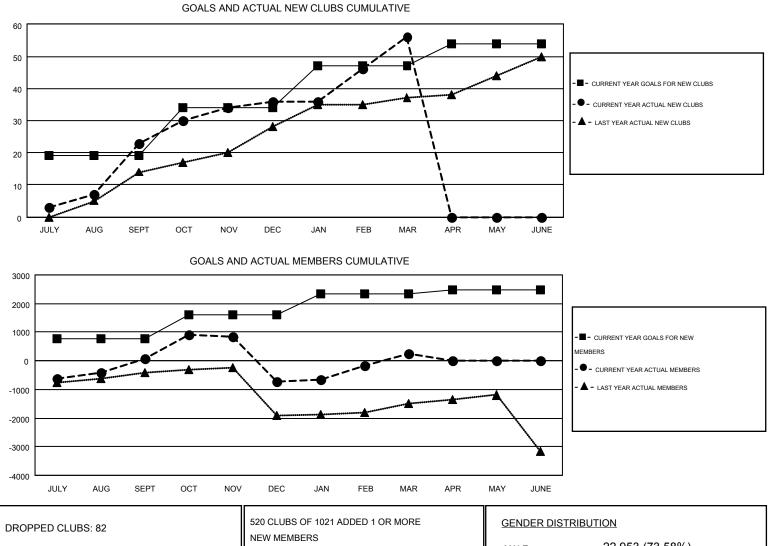

#### GMT: V S KUKREJA

|                       |                  | Clubs     |                  |                  | Members               |                    |                                        |                    |                  |  |
|-----------------------|------------------|-----------|------------------|------------------|-----------------------|--------------------|----------------------------------------|--------------------|------------------|--|
| RESULTS FOR 2014-2015 |                  |           |                  |                  | RESULTS FOR 2014-2015 |                    |                                        |                    |                  |  |
| QUARTER               | NEW CLUB<br>GOAL | NEW CLUBS | DROPPED<br>CLUBS | NET<br>GAIN/LOSS | QUARTER               | NEW MEMBER<br>GOAL | CHARTER AND<br>NEW<br>MEMBERS<br>ADDED | DROPPED<br>MEMBERS | NET<br>GAIN/LOSS |  |
| JULY/AUG/SEPT         | 19               | 23        | 5                | 18               | JULY/AUG/SEPT         | 761                | 1,428                                  | 1,350              | 78               |  |
| OCT/NOV/DEC           | 15               | 13        | 66               | -53              | OCT/NOV/DEC           | 852                | 1,564                                  | 2,363              | -799             |  |
| JAN/FEB/MAR           | 13               | 20        | 11               | 9                | JAN/FEB/MAR           | 715                | 1,666                                  | 690                | 976              |  |
| APR/MAY/JUNE          | 7                | 0         | 0                | 0                | APR/MAY/JUNE          | 145                | 0                                      | 0                  | 0                |  |

| DROPPED CLUBS: 82 |       | SECOLOBO OF TOETADDED FOR MORE | GENDER DIST       | GENDER DISTRIBUTION               |        |  |  |
|-------------------|-------|--------------------------------|-------------------|-----------------------------------|--------|--|--|
|                   |       | NEW MEMBERS                    | MALE<br>FEMALE    | 22,953 (73.58%)<br>8,240 (26.42%) |        |  |  |
| DROPPED MEMBERS   |       |                                |                   |                                   |        |  |  |
| DECEASED          | 44    | CLICK HERE FOR HEALTH          |                   |                                   |        |  |  |
| CLUB CANCELLED    | 1,981 | ASSESSMENT DATA                | FAMILY UNIT MEMBE | RS                                | 14,773 |  |  |
| OTHER             | 2,378 | ASSESSIVIENT DATA              | HEAD OF HOUSEHOL  | HEAD OF HOUSEHOLD                 |        |  |  |
| TOTAL 4,403       |       |                                | NON-HEAD OF HOUS  | NON-HEAD OF HOUSEHOLD             |        |  |  |
|                   |       | -                              |                   |                                   |        |  |  |